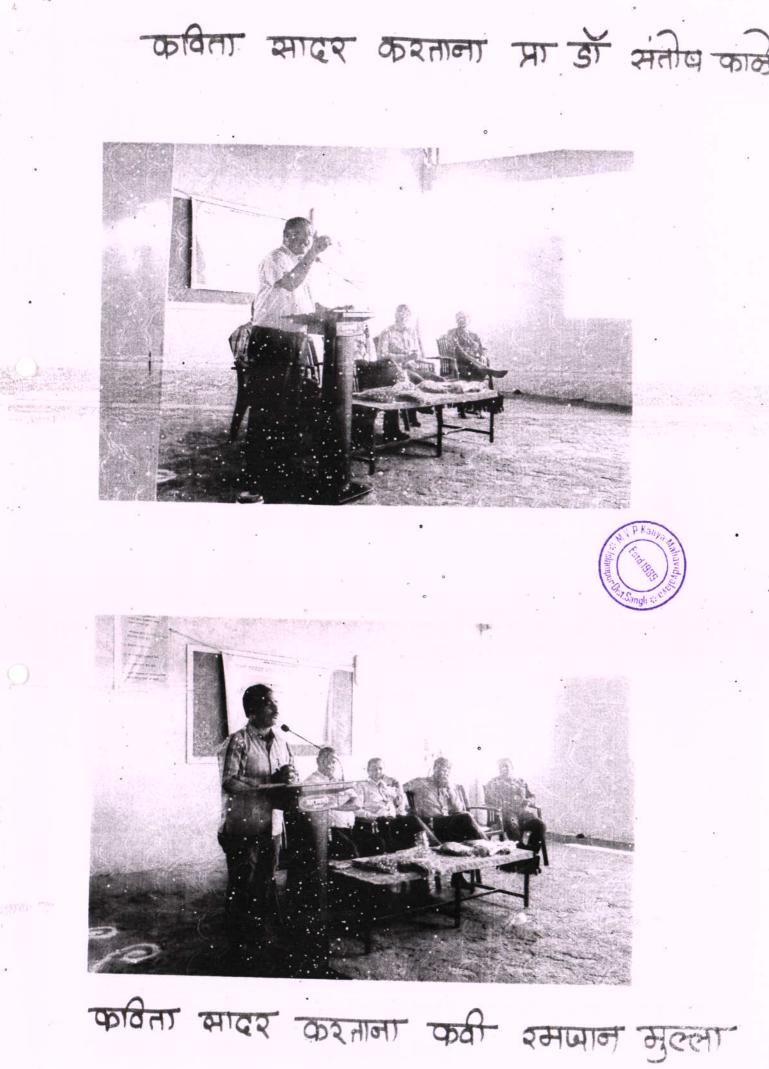

#### कार्यक्रम अहवाल

वि. वा शिरवांडकर तथा कुसुमाग्रज यांच्या जयंती निमिल्ताने मराठी भाषा गौरव दिनानिमित्त मालती वसंतदादा पाटील कन्या महाविद्यालयात कवी संमैलनाचे आयोजन करण्यात आले. प्रसिद्ध कवी प्रा. संतोप काळे संमेलनाचे अध्यक्ष होते. कविता हा जन्मजात साहित्य प्रंकार असल्याने तो जगण्याचा विषय व्हायला हवा असे प्रतिपादन कवी संतोप काळे यांनी व्यक्त केले. कविता हा साहित्यातील अत्यंत महत्वपूर्ण साहित्यप्रकार असून स्वत:ला सर्वार्थाने त्यातून व्यक्त होता येते. म्हणूनंच साहित्यप्रकार असून स्वत:ला सर्वार्थाने त्यातून व्यक्त होता येते. म्हणूनंच साहित्यात हा सर्वात लोकप्रिय वाड्मय प्रकार मानला जातो. कुसुमाग्रजानी हा साहित्यप्रकार लिलया हाताळून मराठी भाषेला ज्ञानपीठाचा पुरस्कार प्राप्त करून दिला. एवढे सामर्थ्य त्यांच्यां कवितेत होते असे ते म्हणाले.

या कवी संमेलनात सुप्रसिद्ध कवयित्री लता ऐवळे यांनी 'बाप' ही कविता सादर करून रसिकांची दाद मिळविली. तर कवी रमजान मुल्ला यांनी 'एक होती चिऊ' व 'काळजाच्या कोठडीत' या कविता सादर करून अंतर्मुख बनविले. कवी रवी बावडेकर यांनी आपल्या कवितांच्या माध्यमातून रसिकांना मंत्रमुग्ध केले. महाविद्यालयातील विद्यार्थीनींनीही कवितांचे सादरीकरण केले. कार्यक्रमाचे अध्यक्ष प्राचार्य डॉ. अंकुश बेलवटकर यांनी मराठी भाषा हा मराठी माणसाच्या व महाराष्ट्राच्या अस्मितेची भाषा असल्याने तीचे अधिकाधिक संवर्धन होऊन व्यवहारात तिचा वापर व्हायला हवा असे मत व्यक्त केले. प्रा. डॉ. दीपक स्वामी यांनी स्वागत व प्रास्ताविक केले. डॉ. शीला रत्नाकर यांनी मानले तर सूत्रसंचालन प्रा. सौ. वंदना लोंढे यांनी केले.

#### कार्यक्रम अहवाल

वि. वा. शिरवाडकर तथा कुंसुमाग्रज यांच्या जयती निमित्ताने मराठी भाषा गौरव दिनानिमित्त मालती वसंतदादा पाटील कन्या महाविद्यालयात कवी संमेलनांचे आयोजन करण्यात आले. प्रसिद्ध कवी प्रा. संतोष काळे संमेलनाचे अध्यक्ष होते. कविता हा जन्मजात साहित्य प्रकार असल्याने तो जगण्याचा विषय व्हायला हवा असे प्रतिपादन कवी संतोष काळे यांनी व्यक्त केले. कविता हा साहित्यातील अत्यंत महत्वपूर्ण साहित्यप्रकार असून स्वतःला सर्वार्थाने त्यातून व्यक्त होता येते. म्हणूनच साहित्यात हा सर्वात लोकप्रिय वाड्मय प्रकार मानला जातो. कुसुमाग्रजांनी हा साहित्यप्रकार लिलया हाताळून मराठी भाषला ज्ञानपीठाचा पुरस्कार प्राप्त करून दिला. एवढे सामर्थ्य त्यांच्या कवितेत होते असे ते म्हणाले.

या कवी संमेलनात सुप्रसिद्ध कवयित्री लता ऐवळे यांनी 'बाप' ही कविता सादर करून रसिकांची दाद मिळविली. तर कवी रमजान मुल्ला यांनी 'एक होती चिऊ' व 'काळजाच्या कोठडीत' या कविता सादर करून अंतर्मुख बनविले. कवी रवी बावडेकर यांनी आपल्या कवितांच्या माध्यमातून रसिकांना मंत्रमुग्ध केले. महाविद्यालयातील विद्यार्थीनींनीही कवितांचे सादरीकरण्ण केले.

### कविता हा जगण्याचा विषय व्हायला हवा — कवी संतोष काळे

इस्लामपूर दि. २७ कविता हा जन्मजात साहित्य प्रकार असल्याने तो जगण्याचा विषय व्हायला हवा असे प्रतिपादन प्रसिद्ध कवी संतोष काळे यांनी व्यक्त केले. वि. वा. शिरवाड़कर तथा कुसुमाग्रज यांच्या जयंती निमित्ताने मराठी भाषां गौरव दिनानिमित्त मालती वसंतदादा पाटील कन्या महाविद्यालयात आयोजित कवी संमेलनाचे अध्यक्ष म्हणूंन ते बोलत होते. कविता हा साहित्यातील अत्यंत महत्वपूर्ण साहित्यप्रकार असून स्वतःला सर्वार्थाने त्यातून व्यक्त होता येते. म्हणूनच साहित्यात हा सर्वात लोकप्रिय वाड्मय प्रकार मानला जातो. कुसुमाग्रजानी हा साहित्यप्रकार लिलया हाताळून मराटी भाषेला ज्ञानपीठाचा पुरस्कार प्राप्त करून दिला. एवढे सामर्थ्य त्यांच्या कवितेत होते असे ते म्हणाले.

या कवी संमेलनात सुप्रसिद्ध कवयित्री लता ऐवळे यांनी 'बाप' ही कविता सादर करून रसिकांची दाद मिळविली. तर कवी रमजान मुल्ला यांनी 'एक होती चिऊ' व 'काळजाच्या कोठडीत' या कविता सादर करून अंतर्मुख बनविले. कवी रवी बावडेकर यांनी. आपल्या कवितांच्या माध्यमातून रसिकांना मंत्रमुग्ध केले. महाविद्यालयातील विद्यार्थीनींनीही कवितांचे सादरीकरण केले. कार्यक्रमाचे अध्यक्ष प्राचार्य डॉ. अंकुश बेलवटकर यांनी मराठी भाषा हा मराठी माणसाच्या व महाराष्ट्राच्या अस्मितेची भाषा असल्याने तीचे अधिकाधिक संवर्धन होऊन व्यवहारात तिचा वापर व्हायला हवा असे मत व्यक्त केले. प्रा. डॉ. दीपक स्वामी यांनी स्वागत व प्रास्ताविक केले. डॉ. शीला रत्नाकर यांनी/ मानले तर सूत्रसंचालन प्रा. सौ. वंदना लोढे यांनी केले.