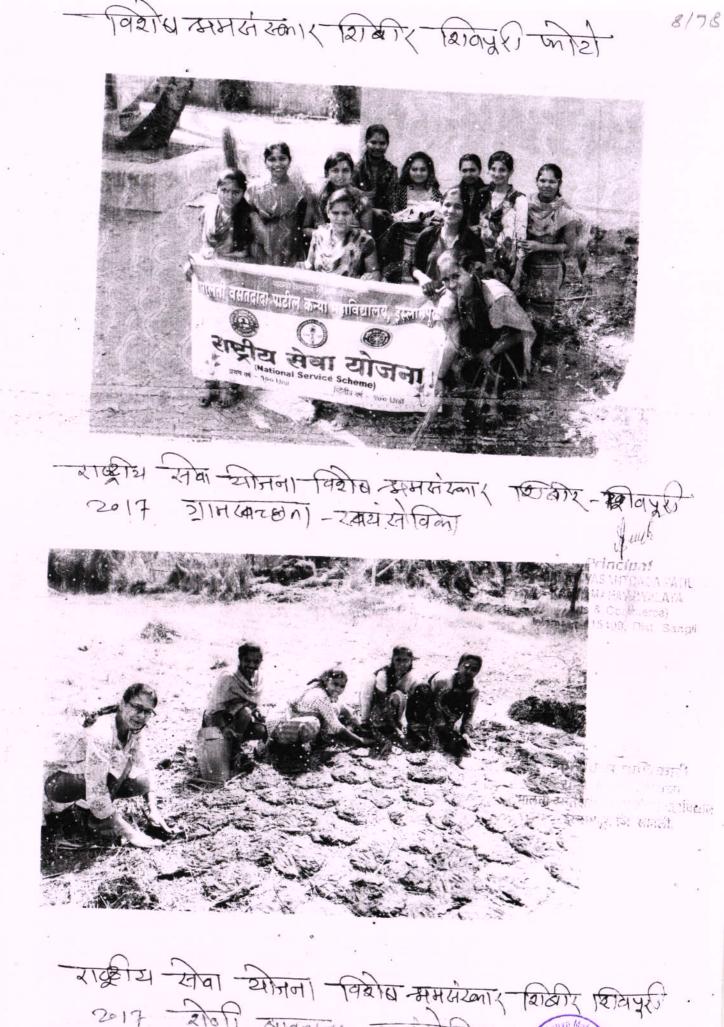

११. १४ ऑक्टोबर २०१६ महाराष्ट्र अधश्रध्दा निर्मुलन समितीच्या सहयोगाने फटाके मुक्तदिवाळी अभियान राबवण्यात आले. ५०० विदयार्थीनीनी संकल्पपत्रे भरून दिली.

१२. ३१ ऑक्टोबर २०१६ भारताचे पोलादी पुरूष सरदार वल्तभाई पटेल यांची जयंती साजरी करण्यात आली. श्री प्रकाश बनसोडे हे प्रमुख पाहुणे होते.

२० .२७ जानेवारी २०१७ कॅशलेस व्यवहार कसे करावेत या विषयावर पोस्टर स्पर्धेचे आयोजन करण्यात आले.

२१. १७ जानेवारी २०१७ महाराष्ट्र अंधश्रध्दा निर्मुलन समिती, शाखा इस्लामपुरच्या संयुक्त विदयमाने 'वैज्ञानिक जाणीवा व व्यक्तीमत्व विकास' एकदिवसीय कार्यशाळेचे आयोजन करण्यात आले