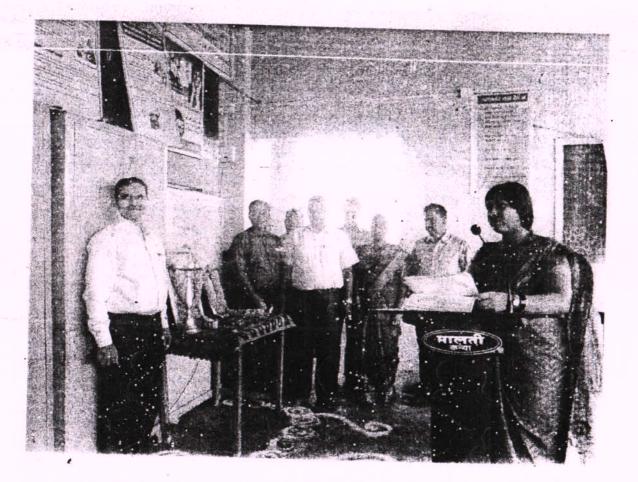

23

भीमा जारातेल भाराले

वाळवा तालुका एज्युकेशन मोसायटीचे

मालती वसंतदादा पाटील कन्या महाविद्यालय, इस्लामपूर

पदव्युत्तर हिंदी व मराठी विभाग व्दारा आयोजित

अग्रणी महाविद्यालय योजनेंतर्गत

### एकदिवसीय हिंदी व मराठी नेट-सेट कार्यशाळा

दि. १८ ऑगस्ट, २०१७

कार्यकम पत्रिका

🛠 दीपप्रज्वलन व प्रतिमापूजन – प्रमुख मान्यवरांच्या शुभ हस्ते

💠 स्वागत ---

प्रा. डॉ. दीपक जंगम

प्रास्ताविक — प्रा. निलेश डामसे

प्रमुख मार्गदर्शक — प्रा. डॉ. संदीप किर्दत.

हिंदी विभाग, चंद्राबाई शांताप्पा शेंडुरे महाविद्यालय, हुपरो

प्रा. व्ही. एन्. रोटे

मराठी विभाग, मोहनगव पतंगगव पाटील महाविद्यालय, वांग्गाव

- अध्यक्ष , प्राचार्य डॉ. अंकुश बेलवटकर
- 🄹 आभार 🛛 प्रा. डॉ. अशोक मरळे

### मालती वसंतदादा पाटील कन्या महाविद्यालय, इस्लामपूर पदवीत्तर हिंदी व मराठी विभाग व्दारा अग्रणी महाविद्यालय योजनेंतर्गत

8/3)

एकदिवसीय नेट-सेट कार्यशाळा अहवाल

वाळवा तालुका एज्युकेशन सोसायटीच्या मालती वसंतदादा पाटील कन्या महाविद्यालयाच्या पदव्युत्तर हिंदी व मराठी विभागाच्या वतीने अग्रणी महाविद्यालय योजनेंतर्गत दि. १८ ऑगस्ट, २०१७ रोजी एक दिवसीय नेट—सेट कार्यशाळा घेण्यात आली.