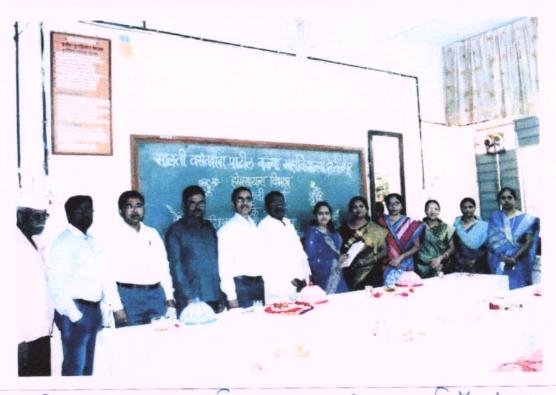

मालती वसंतदादा पाटील कन्या महाविद्यालय, इस्लामपूर

812

1

दिनांक: १ फेब्रुवारी २०१७ वार : बुधवार अग्रणी महाविद्यालय कार्यक्रमाअंतर्गत इंग्रजी विभागाने 'भित्तीपत्रक कार्यक्रम उद्घाटन व भाषिक कौशल्य कार्यशाळा' आयोजित केले होते.

भाषिक कौशल्ये आणि शब्दतरंग कार्यशाळा व इंग्रजी या ज्ञानभाषेवरील प्रभुत्व व्यक्तिमत्व विकास या कार्यशाळेसाठी प्रमुख पाहुणे म्हणून प्रा. दिलावर जमादार सर आपल्याच परिसरातील विश्वासराव नाईक महाविद्यालय, शिराळा येथील लाभले तसेच अध्यक्ष म्हणून आपल्याच महाविद्यालयाचे प्रा. डॉ. अंकुश बेलवटकर सर लाभले.

या कार्यक्रमाची सुरुवात सकाळी ९.१५ वाजता झाली. प्रथम सत्रात शब्दतरंग भित्तीपत्रकांचे उद्घाटन प्रमुख पाहुणे प्रा. दिलावर जमादार, अध्यक्ष प्रा. डॉ. अंकुश बेलवटकर व प्रा. आणि विद्यार्थीनी यांच्या समवेत झाले. यामध्ये कु. अर्चना माळी, कु. अश्विनी कांबळे, कु. सुप्रिया कुलकर्णी, कु. वैष्णवी मुतालिक, कु. प्राची अरबुने इ. विद्यार्थीनी यामध्ये सहभागी झाल्या.