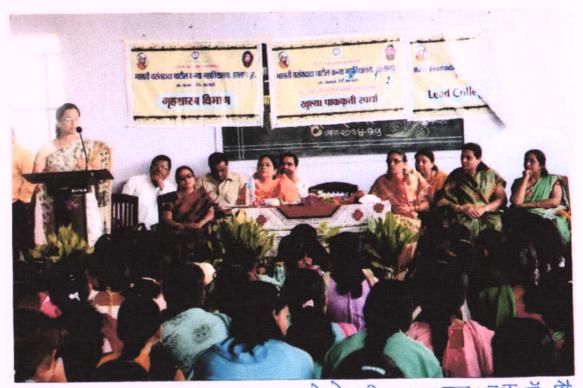

मालती वसंतदादा पाटील कन्या महाविद्यालय, इस्लामपूर

812

1

दिनांक: १ फेब्रुवारी २०१७ वार : बुधवार अग्रणी महाविद्यालय कार्यक्रमाअंतर्गत इंग्रजी विभागाने 'भित्तीपत्रक कार्यक्रम उद्घाटन व भाषिक कौशल्य कार्यशाळा' आयोजित केले होते.

भाषिक कौशल्ये आणि शब्दतरंग कार्यशाळा व इंग्रजी या ज्ञानभाषेवरील प्रभुत्व व्यक्तिमत्व विकास या कार्यशाळेसाठी प्रमुख पाहुणे म्हणून प्रा. दिलावर जमादार सर आपल्याच परिसरातील विश्वासराव नाईक महाविद्यालय, शिराळा येथील लाभले तसेच अध्यक्ष म्हणून आपल्याच महाविद्यालयाचे प्रा. डॉ. अंकुश बेलवटकर सर लाभले.

या कार्यक्रमाची सुरुवात सकाळी ९.१५ वाजता झाली. प्रथम सत्रात शब्दतरंग भित्तीपत्रकांचे उद्घाटन प्रमुख पाहुणे प्रा. दिलावर जमादार, अध्यक्ष प्रा. डॉ. अंकुश बेलवटकर व प्रा. आणि विद्यार्थीनी यांच्या समवेत झाले. यामध्ये कु. अर्चना माळी, कु. अश्विनी कांबळे, कु. सुप्रिया कुलकर्णी, कु. वैष्णवी मुतालिक, कु. प्राची अरबुने इ. विद्यार्थीनी यामध्ये सहभागी झाल्या.

व्दितीय संत्रात भित्तीपत्रकानंतर इंग्रजी भाषेवरील कौशल्ये या कार्यशाळेस प्रारंभ झाला. या कार्यक्रामाचे सुत्रसंचालन बी.ए भाग ३ च्या विद्यार्थिनी कु. प्राची अरबुनेने सुत्रसंचालन केले तसेच कु.अश्विनी कांबळे हिने स्वागत केले व कु. सुप्रिया

कुलकर्णी हिने पाहुण्याचा परिचय केला. या कार्यशाळेमध्ये इंग्रजी या ज्ञानभाषेवरील प्रभुत्व व्यक्तिमत्व विकासासाठी उपयुक्त आहे असे प्रतिपादन प्रा. दिलावर जमादार यांनी केले. तसेच भाषेमध्ये संवाद कौशल्ये व त्याचे असणारे महत्व तसेच त्यांनी भाषेतील असणारी कौशल्ये ऐकणे, बोलणे, वाचन आणि लिखाण याचे महत्व पटवून सांगितले.

अध्यक्ष म्हणून या कार्यक्रमास प्राचार्य बेलवटकर सर यांनी आपल्या भाषणात भाषा हि मानवाच्या जीवनातील आवश्यक बाब असल्यामुळे त्याचा वापर आणि त्याची असणारी कौशल्ये याबाबतचे त्यांचे मत त्यांनी आपल्या भाषणांतून मानले आणि या कार्यक्रमाचा शेवट म्हणजे आभार प्रदर्शन कु. वैष्णवी मुतालिकने केले.