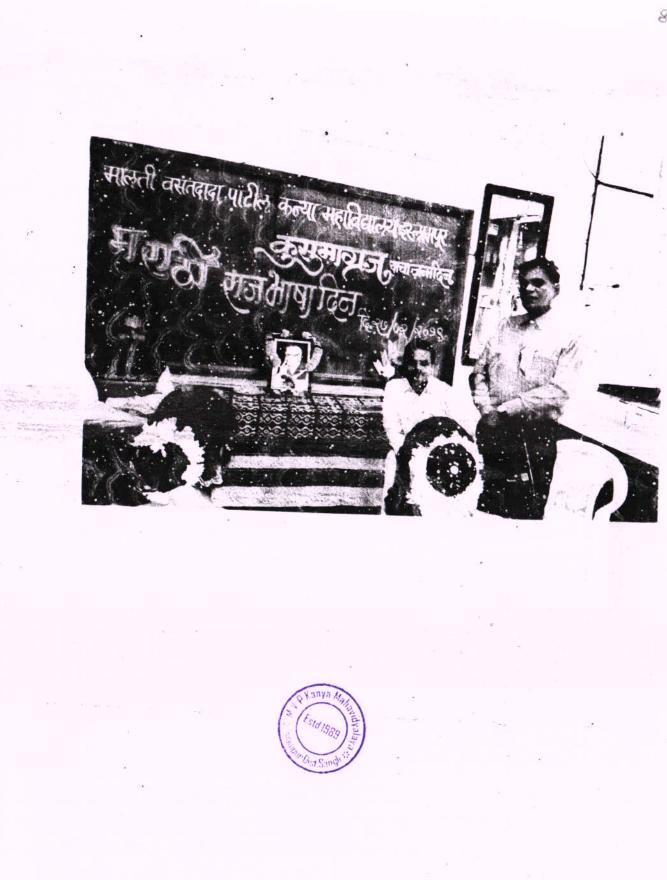

.बाळवा तालुका एज्युकंशन सांसायटीचे

मालती वसंतदादा पाटील कन्या महाविद्यालय,इस्लामपूर पदवी व पदव्युत्तर मराठी विभाग व्यारा आयोजित वि वा शिरवाडकर तथा कवी कुसुमाग्रज जन्म दिनानिमित्त अग्रणी महाविद्यालय योजनेतर्गत

# "मराठी राजभाषा दिन"

दि. २७ फेब्रुवारी, २०२०

## कार्यक्रम पत्रिका

- प्रतिमा पूजन व टीप प्रज्वलन
- स्वागत व प्रास्ताविक
- प्रमुख अतिथी
- अध्यक्ष

Estd 1584

- आभार
- सुत्रसंचालन

भाहण्यांच्या हस्ते
 प्रा. डॉ. दीपक स्वामी
 प्रा. विजयू काशिनाथ लोहार
 प्रा. विजयू काशिनाथ लोहार
 प्रा. डॉ. अंकुश बेलवटकर
 प्रा. डॉ. शीला रत्नाकर

#### अहवाल

महाराष्ट्र शासनाच्या पत्रान्वये दि २७ फ्रेब्रुवारी २००० अग्रणी महाविद्यालय योजनेंतर्गत मगठी विभागाच्या वतीने भगठी राज्यभाषा दिन साजरा करण्यात आला आर्फक्रमाची सुरूवाते राष्ट्रणीतांते झाली प्रतिमा पुजन आणि दीपप्रज्ञलन झाल्याननर प्रमुख अतिथी प्रा विजय काशीनाथ लोहार कथा कथनकार, पत्रकार) यांचे व्याख्यान आयोजीत करण्यात आलं होते आपल्या त्याख्यानातृत त्यांने वि वा शिरवाडकर तथा कती कुसुमाग्रजाच्या कवितावर भाष्य केले कंवी कुसुमाग्रजाची कविना जी सामाजिक आणि राजकीय जीवेनाचे विवाग करते राभोवतालचे सामाजीक जीवन पाहृन मानवी मनाव्य आरंगात जावून मानवी सुख दुःखावा शोध येते त्याच्या राजकीय कवीता या 'विशाखा' या कवींज संयज्ञानेर पाहायका मिठनात आपल्या मातृश्मिला पारत्वलून संश्वविण्यासाठी अनेकांनी आपल्या प्रणाची आहंनी दिल्ले भारतीय तरूण मनतील आवेश प्रचड होता क्रांतीचा जयजयकप, जालीयनवाला वाग हत्याकाइण ज्योतीराव या सारख्या कवीतातृन आपल्या मनातील खत कवितेतृन, प्रकट होते