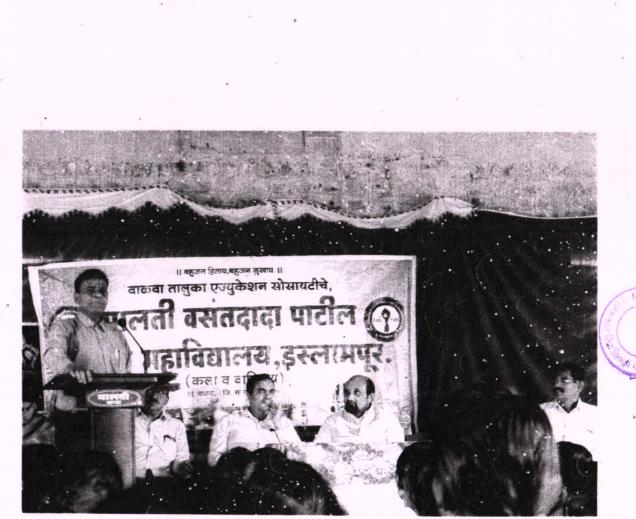

मालती वसंतदादा पाटील कन्या महाविद्यालय, इस्लामपूर

812

1

दिनांक: १ फेब्रुवारी २०१७ वार : बुधवार अग्रणी महाविद्यालय कार्यक्रमाअंतर्गत इंग्रजी विभागाने 'भित्तीपत्रक कार्यक्रम उद्घाटन व भाषिक कौशल्य कार्यशाळा' आयोजित केले होते.

भाषिक कौशल्ये आणि शब्दतरंग कार्यशाळा व इंग्रजी या ज्ञानभाषेवरील प्रभुत्व व्यक्तिमत्व विकास या कार्यशाळेसाठी प्रमुख पाहुणे म्हणून प्रा. दिलावर जमादार सर आपल्याच परिसरातील विश्वासराव नाईक महाविद्यालय, शिराळा येथील लाभले तसेच अध्यक्ष म्हणून आपल्याच महाविद्यालयाचे प्रा. डॉ. अंकुश बेलवटकर सर लाभले.

या कार्यक्रमाची सुरुवात सकाळी ९.१५ वाजता झाली. प्रथम सत्रात शब्दतरंग भित्तीपत्रकांचे उद्घाटन प्रमुख पाहुणे प्रा. दिलावर जमादार, अध्यक्ष प्रा. डॉ. अंकुश बेलवटकर व प्रा. आणि विद्यार्थीनी यांच्या समवेत झाले. यामध्ये कु. अर्चना माळी, कु. अश्विनी कांबळे, कु. सुप्रिया कुलकर्णी, कु. वैष्णवी मुतालिक, कु. प्राची अरबुने इ. विद्यार्थीनी यामध्ये सहभागी झाल्या.