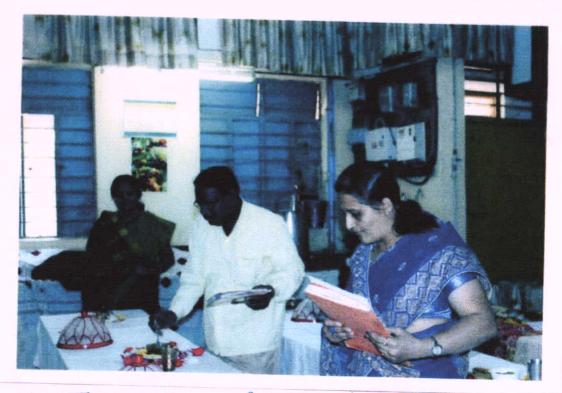

या कार्यक्रमाची सुरुवात सकाळी ९.१५ वाजता झाली. प्रथम सत्रात शब्दतरंग भित्तीपत्रकांचे उद्घाटन प्रमुख पाहुणे प्रा. दिलावर जमादार, अध्यक्ष प्रा. डॉ. अंकुश बेलवटकर व प्रा. आणि विद्यार्थीनी यांच्या समवेत झाले. यामध्ये कु. अर्चना माळी, कु. अश्विनी कांबळे, कु. सुप्रिया कुलकर्णी, कु. वैष्णवी मुतालिक, कु. प्राची अरबुने इ. विद्यार्थीनी यामध्ये सहभागी झाल्या.

कुलकर्णी हिने पाहुण्याचा परिचय केला. या कार्यशाळेमध्ये इंग्रजी या ज्ञानभाषेवरील प्रभुत्व व्यक्तिमत्व विकासासाठी उपयुक्त आहे असे प्रतिपादन प्रा. दिलावर जमादार यांनी केले. तसेच भाषेमध्ये संवाद कौशल्ये व त्याचे असणारे महत्व तसेच त्यांनी भाषेतील असणारी कौशल्ये ऐकणे, बोलणे, वाचन आणि लिखाण याचे महत्व पटवून सांगितले.