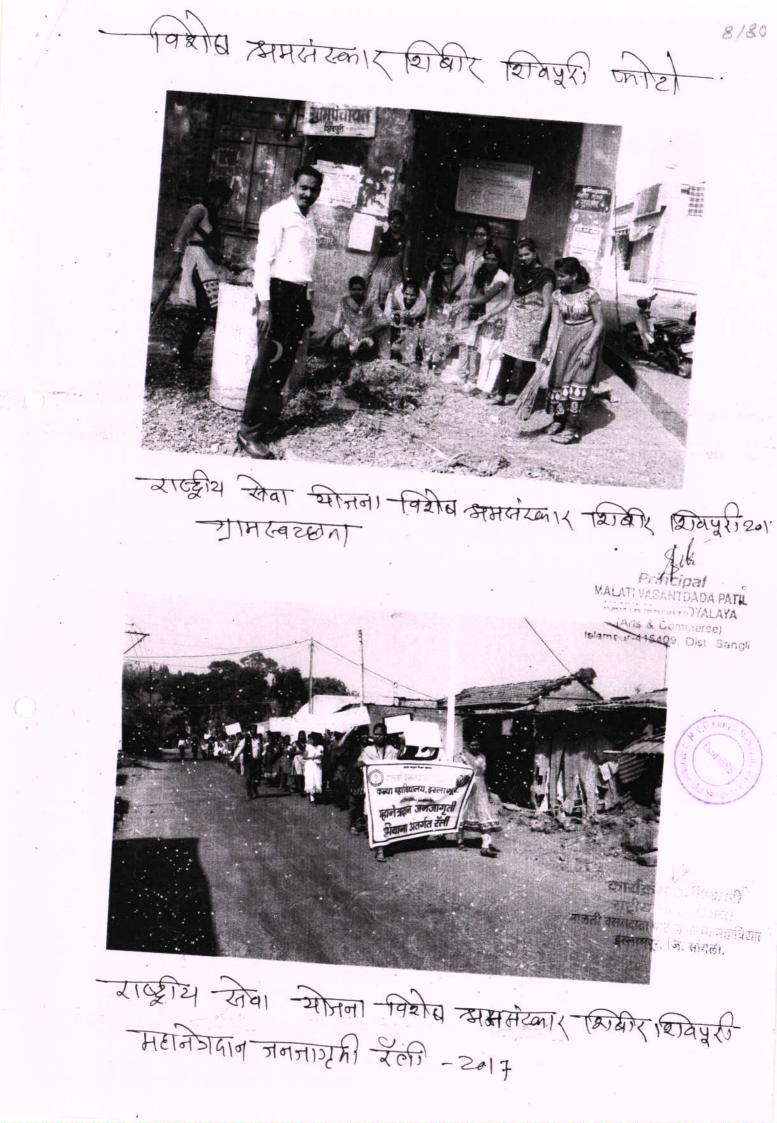

११. १४ ऑक्टोबर २०१६ महाराष्ट्र अधश्रध्दा निर्मुलन समितीच्या सहयोगाने फटाके मुक्तदिवाळी अभियान राबवण्यात आले. ५०० विदयार्थीनीनी संकल्पपत्रे भरून दिली.

१२. ३१ ऑक्टोबर २०१६ भारताचे पोलादी पुरूष सरदार वल्तभाई पटेल यांची जयंती साजरी करण्यात आली. श्री प्रकाश बनसोडे हे प्रमुख पाहुणे होते.

१७ ४ जानेवारी २०१७ दृष्टी व्हिजन फॉर बलॉईड व इस्लामपूर मधील ४ महाविद्यालयाच्या सहयोगाने नेत्रदान महारॅलीचे भव्य आयोजन करण्यात आले. १००० विदयार्थी ३० प्राध्यापक इस्लामपूर पोलिस स्टेशनाचा स्टाफ सहभागी झाले. नेत्रदान जनजागृतीची पत्रके शहरात वाटण्यात आली. १५०० विदयार्थी विदयार्थीनी व शहरवासीयांनी नेत्रदान संकल्पपत्रे भरली. ॲड्. धैर्यशील पाटील बाबा व जेष्ठ समाजसेवक श्री. प्रमोद महाजन ढवळी रॅलीत सहभागी झाले. दृष्टीचे श्री. सागर धुमाळ प्रा. राम घुले यांची भाषणे झाली.