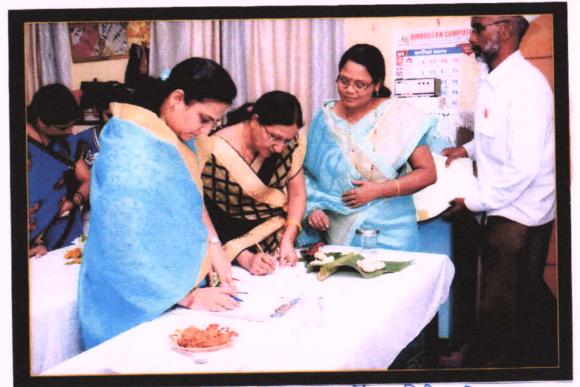

### एकदिवसीय हिंदी व मराठी नेट-सेट कार्यशाळा

दि. १८ ऑगस्ट, २०१७

कार्यकम पत्रिका

🛠 दीपप्रज्वलन व प्रतिमापूजन – प्रमुख मान्यवरांच्या शुभ हस्ते

💠 स्वागत ---

प्रा. डॉ. दीपक जंगम

प्रास्ताविक — प्रा. निलेश डामसे

प्रमुख मार्गदर्शक — प्रा. डॉ. संदीप किर्दत.

हिंदी विभाग, चंद्राबाई शांताप्पा शेंडुरे महाविद्यालय, हुपरो

प्रा. व्ही. एन्. रोटे

मराठी विभाग, मोहनगव पतंगगव पाटील महाविद्यालय, वांग्गाव

- अध्यक्ष , प्राचार्य डॉ. अंकुश बेलवटकर
- 🄹 आभार 🛛 प्रा. डॉ. अशोक मरळे

KANYA MARAYIDYALAYAa, Islampur (Arts & Comme ce) Islampur-415409, Dist

getteger

PRINCIPAL. MALATI VASANTDADA PATIL KANYA MAHAVIDYALAYA. (Arts & Commerce) Islampur-415409, Dist, Sangli

नेट सेट कार्यशाळेमध्ये हिंदी विषयतज्ञ डॉ. संदिप किर्दत यांचे स्वागत व सत्कार प्राचार्य डॉ. अंकुश बेलवटकर यांच्या हस्ते.

नेट सेट कार्यशाळेमध्ये मराठी विषयतज्ञ प्रा. व्ही. एन. रोटे यांचे स्वागत व सत्कार प्राचार्य डॉ. अंकुश बेलवटकर यांच्या हस्ते.

Principal MALATI VASANTDAGA PATIL KANYA MAHAVIDYALAYA (Arts & Commerce) Islampur-415409 Dist