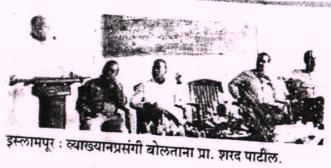

### कन्या महाविद्यालयात व्याख्यान

इस्लामपूर. ता. १७ : मानवी आयुष्याचे गूढ उकलण्याचा प्रयत्न करणारा विल्यम शेक्सपिअर आजही सर्वस्पर्शी व सार्वकालीक आहे. त्याची नाटके व कविता सर्व पिढ्यांसाटी मार्गदर्शक आहेत, असे प्रतिपादन माजी आमदार प्रा. शरद पाटील यांनी केले. येथील मालती वसंतदादा पार्टील कऱ्या महाविद्यालयात आयोजित व्याख्यानप्रसंगी ते बोलत होते. ॲड. बी. एस. पाटील अध्यक्षस्थानी होते. प्रा. संजय थोरात यांनी प्रास्ताविक केले. प्रा. डॉ. स्नेहल हेगिष्टे यांनी आभार मानले. प्रा. सौ. मेघा माळी यांनी सूत्रसंचालन केले. प्राचार्य डॉ. अंकुश बेलवटकर, डॉ. प्रकाश पाटील उपस्थित होते.