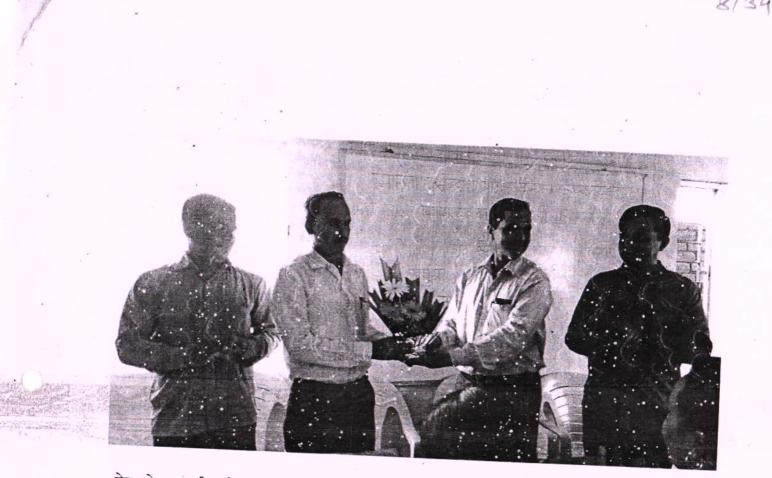

मालती वसंतदादा पाटील कन्या महाविद्यालय, इस्लामपूर

812

1

दिनांक: १ फेब्रुवारी २०१७ वार : बुधवार अग्रणी महाविद्यालय कार्यक्रमाअंतर्गत इंग्रजी विभागाने 'भित्तीपत्रक कार्यक्रम उद्घाटन व भाषिक कौशल्य कार्यशाळा' आयोजित केले होते.

भाषिक कौशल्ये आणि शब्दतरंग कार्यशाळा व इंग्रजी या ज्ञानभाषेवरील प्रभुत्व व्यक्तिमत्व विकास या कार्यशाळेसाठी प्रमुख पाहुणे म्हणून प्रा. दिलावर जमादार सर आपल्याच परिसरातील विश्वासराव नाईक महाविद्यालय, शिराळा येथील लाभले तसेच अध्यक्ष म्हणून आपल्याच महाविद्यालयाचे प्रा. डॉ. अंकुश बेलवटकर सर लाभले.

या कार्यक्रमाची सुरुवात सकाळी ९.१५ वाजता झाली. प्रथम सत्रात शब्दतरंग भित्तीपत्रकांचे उद्घाटन प्रमुख पाहुणे प्रा. दिलावर जमादार, अध्यक्ष प्रा. डॉ. अंकुश बेलवटकर व प्रा. आणि विद्यार्थीनी यांच्या समवेत झाले. यामध्ये कु. अर्चना माळी, कु. अश्विनी कांबळे, कु. सुप्रिया कुलकर्णी, कु. वैष्णवी मुतालिक, कु. प्राची अरबुने इ. विद्यार्थीनी यामध्ये सहभागी झाल्या.