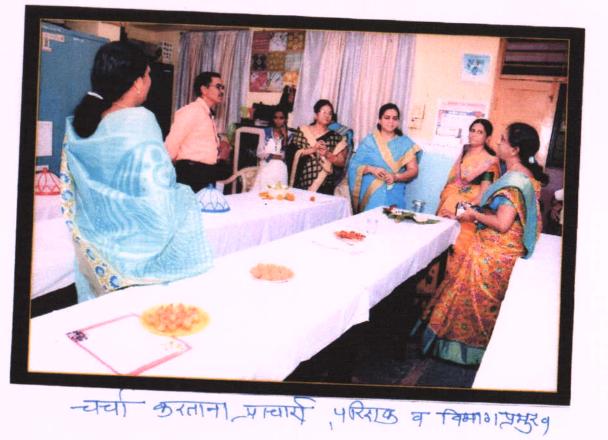

मालती वसंतदादा पाटील कन्या महाविद्यालय, इस्लामपूर

812

1

दिनांक: १ फेब्रुवारी २०१७ वार : बुधवार अग्रणी महाविद्यालय कार्यक्रमाअंतर्गत इंग्रजी विभागाने 'भित्तीपत्रक कार्यक्रम उद्घाटन व भाषिक कौशल्य कार्यशाळा' आयोजित केले होते.

भाषिक कौशल्ये आणि शब्दतरंग कार्यशाळा व इंग्रजी या ज्ञानभाषेवरील प्रभुत्व व्यक्तिमत्व विकास या कार्यशाळेसाठी प्रमुख पाहुणे म्हणून प्रा. दिलावर जमादार सर आपल्याच परिसरातील विश्वासराव नाईक महाविद्यालय, शिराळा येथील लाभले तसेच अध्यक्ष म्हणून आपल्याच महाविद्यालयाचे प्रा. डॉ. अंकुश बेलवटकर सर लाभले.

या कार्यक्रमाची सुरुवात सकाळी ९.१५ वाजता झाली. प्रथम सत्रात शब्दतरंग भित्तीपत्रकांचे उद्घाटन प्रमुख पाहुणे प्रा. दिलावर जमादार, अध्यक्ष प्रा. डॉ. अंकुश बेलवटकर व प्रा. आणि विद्यार्थीनी यांच्या समवेत झाले. यामध्ये कु. अर्चना माळी, कु. अश्विनी कांबळे, कु. सुप्रिया कुलकर्णी, कु. वैष्णवी मुतालिक, कु. प्राची अरबुने इ. विद्यार्थीनी यामध्ये सहभागी झाल्या.

व्दितीय संत्रात भित्तीपत्रकानंतर इंग्रजी भाषेवरील कौशल्ये या कार्यशाळेस प्रारंभ झाला. या कार्यक्रामाचे सुत्रसंचालन बी.ए भाग ३ च्या विद्यार्थिनी कु. प्राची अरबुनेने सुत्रसंचालन केले तसेच कु.अश्विनी कांबळे हिने स्वागत केले व कु. सुप्रिया

कुलकर्णी हिने पाहुण्याचा परिचय केला. या कार्यशाळेमध्ये इंग्रजी या ज्ञानभाषेवरील प्रभुत्व व्यक्तिमत्व विकासासाठी उपयुक्त आहे असे प्रतिपादन प्रा. दिलावर जमादार यांनी केले. तसेच भाषेमध्ये संवाद कौशल्ये व त्याचे असणारे महत्व तसेच त्यांनी भाषेतील असणारी कौशल्ये ऐकणे, बोलणे, वाचन आणि लिखाण याचे महत्व पटवून सांगितले.

अध्यक्ष म्हणून या कार्यक्रमास प्राचार्य बेलवटकर सर यांनी आपल्या भाषणात भाषा हि मानवाच्या जीवनातील आवश्यक बाब असल्यामुळे त्याचा वापर आणि त्याची असणारी कौशल्ये याबाबतचे त्यांचे मत त्यांनी आपल्या भाषणांतून मानले आणि या कार्यक्रमाचा शेवट म्हणजे आभार प्रदर्शन कु. वैष्णवी मुतालिकने केले.