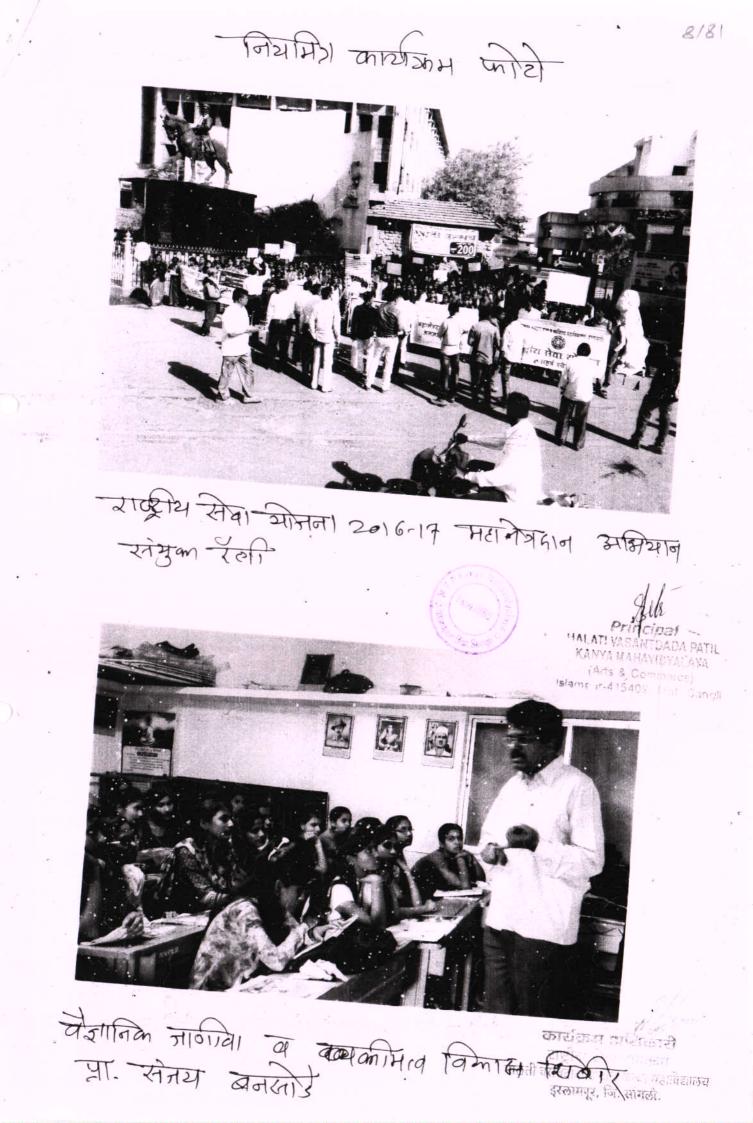

१७ ४ जानेवारी २०१७ दृष्टी व्हिजन फॉर बलॉईड व इस्लामपूर मधील ४ महाविद्यालयाच्या सहयोगाने नेत्रदान महारॅलीचे भव्य आयोजन करण्यात आले. १००० विदयार्थी ३० प्राध्यापक इस्लामपूर पोलिस स्टेशनाचा स्टाफ सहभागी झाले. नेत्रदान जनजागृतीची पत्रके शहरात वाटण्यात आली. १५०० विदयार्थी विदयार्थीनी व शहरवासीयांनी नेत्रदान संकल्पपत्रे भरली. ॲड्. धैर्यशील पाटील बाबा व जेष्ठ समाजसेवक श्री. प्रमोद महाजन ढवळी रॅलीत सहभागी झाले. दृष्टीचे श्री. सागर धुमाळ प्रा. राम घुले यांची भाषणे झाली.

२० .२७ जानेवारी २०१७ कॅशलेस व्यवहार कसे करावेत या विषयावर पोस्टर स्पर्धेचे आयोजन करण्यात आले.

२१. १७ जानेवारी २०१७ महाराष्ट्र अंधश्रध्दा निर्मुलन समिती, शाखा इस्लामपुरच्या संयुक्त विदयमाने 'वैज्ञानिक जाणीवा व व्यक्तीमत्व विकास' एकदिवसीय कार्यशाळेचे आयोजन करण्यात आले