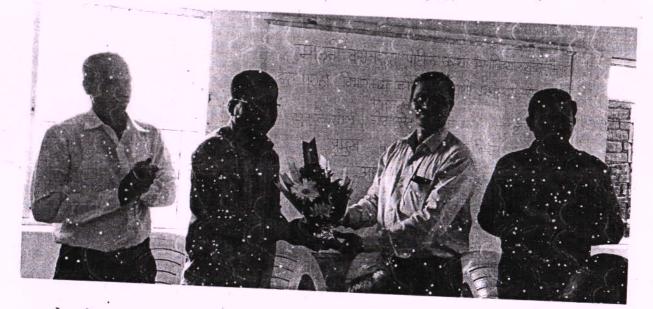

या कार्यक्रमाची सुरुवात सकाळी ९.१५ वाजता झाली. प्रथम सत्रात शब्दतरंग भित्तीपत्रकांचे उद्घाटन प्रमुख पाहुणे प्रा. दिलावर जमादार, अध्यक्ष प्रा. डॉ. अंकुश बेलवटकर व प्रा. आणि विद्यार्थीनी यांच्या समवेत झाले. यामध्ये कु. अर्चना माळी, कु. अश्विनी कांबळे, कु. सुप्रिया कुलकर्णी, कु. वैष्णवी मुतालिक, कु. प्राची अरबुने इ. विद्यार्थीनी यामध्ये सहभागी झाल्या.

व्दितीय संत्रात भित्तीपत्रकानंतर इंग्रजी भाषेवरील कौशल्ये या कार्यशाळेस प्रारंभ झाला. या कार्यक्रामाचे सुत्रसंचालन बी.ए भाग ३ च्या विद्यार्थिनी कु. प्राची अरबुनेने सुत्रसंचालन केले तसेच कु.अश्विनी कांबळे हिने स्वागत केले व कु. सुप्रिया