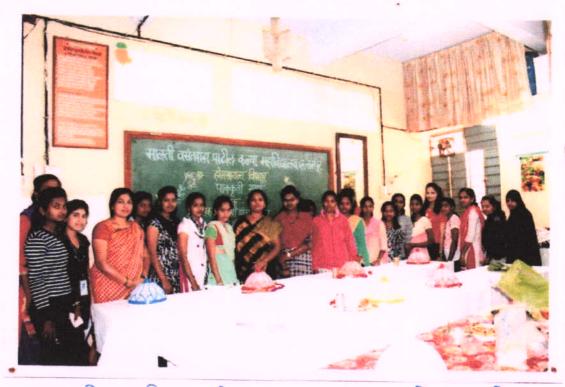

व्दितीय संत्रात भित्तीपत्रकानंतर इंग्रजी भाषेवरील कौशल्ये या कार्यशाळेस प्रारंभ झाला. या कार्यक्रामाचे सुत्रसंचालन बी.ए भाग ३ च्या विद्यार्थिनी कु. प्राची अरबुनेने सुत्रसंचालन केले तसेच कु.अश्विनी कांबळे हिने स्वागत केले व कु. सुप्रिया

कुलकर्णी हिने पाहुण्याचा परिचय केला. या कार्यशाळेमध्ये इंग्रजी या ज्ञानभाषेवरील प्रभुत्व व्यक्तिमत्व विकासासाठी उपयुक्त आहे असे प्रतिपादन प्रा. दिलावर जमादार यांनी केले. तसेच भाषेमध्ये संवाद कौशल्ये व त्याचे असणारे महत्व तसेच त्यांनी भाषेतील असणारी कौशल्ये ऐकणे, बोलणे, वाचन आणि लिखाण याचे महत्व पटवून सांगितले.

अध्यक्ष म्हणून या कार्यक्रमास प्राचार्य बेलवटकर सर यांनी आपल्या भाषणात भाषा हि मानवाच्या जीवनातील आवश्यक बाब असल्यामुळे त्याचा वापर आणि त्याची असणारी कौशल्ये याबाबतचे त्यांचे मत त्यांनी आपल्या भाषणांतून मानले आणि या कार्यक्रमाचा शेवट म्हणजे आभार प्रदर्शन कु. वैष्णवी मुतालिकने केले.