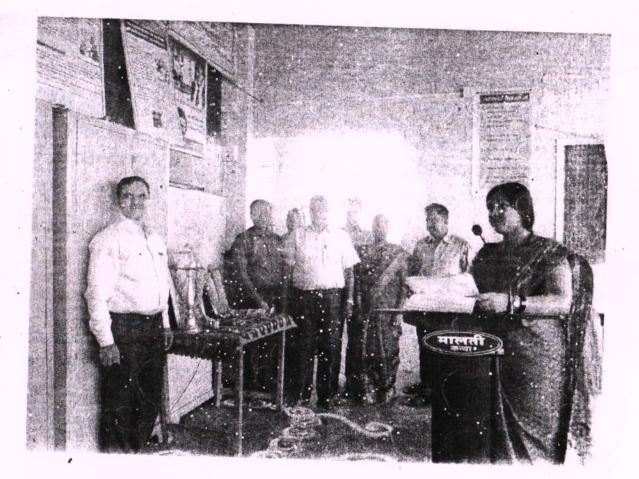

मालती वसंतदादा पाटील कन्या महाविद्यालय, इस्लामपूर

812

1

दिनांक: १ फेब्रुवारी २०१७ वार : बुधवार अग्रणी महाविद्यालय कार्यक्रमाअंतर्गत इंग्रजी विभागाने 'भित्तीपत्रक कार्यक्रम उद्घाटन व भाषिक कौशल्य कार्यशाळा' आयोजित केले होते.

भाषिक कौशल्ये आणि शब्दतरंग कार्यशाळा व इंग्रजी या ज्ञानभाषेवरील प्रभुत्व व्यक्तिमत्व विकास या कार्यशाळेसाठी प्रमुख पाहुणे म्हणून प्रा. दिलावर जमादार सर आपल्याच परिसरातील विश्वासराव नाईक महाविद्यालय, शिराळा येथील लाभले तसेच अध्यक्ष म्हणून आपल्याच महाविद्यालयाचे प्रा. डॉ. अंकुश बेलवटकर सर लाभले.

या कार्यक्रमाची सुरुवात सकाळी ९.१५ वाजता झाली. प्रथम सत्रात शब्दतरंग भित्तीपत्रकांचे उद्घाटन प्रमुख पाहुणे प्रा. दिलावर जमादार, अध्यक्ष प्रा. डॉ. अंकुश बेलवटकर व प्रा. आणि विद्यार्थीनी यांच्या समवेत झाले. यामध्ये कु. अर्चना माळी, कु. अश्विनी कांबळे, कु. सुप्रिया कुलकर्णी, कु. वैष्णवी मुतालिक, कु. प्राची अरबुने इ. विद्यार्थीनी यामध्ये सहभागी झाल्या.

व्दितीय संत्रात भित्तीपत्रकानंतर इंग्रजी भाषेवरील कौशल्ये या कार्यशाळेस प्रारंभ झाला. या कार्यक्रामाचे सुत्रसंचालन बी.ए भाग ३ च्या विद्यार्थिनी कु. प्राची अरबुनेने सुत्रसंचालन केले तसेच कु.अश्विनी कांबळे हिने स्वागत केले व कु. सुप्रिया

कुलकर्णी हिने पाहुण्याचा परिचय केला. या कार्यशाळेमध्ये इंग्रजी या ज्ञानभाषेवरील प्रभुत्व व्यक्तिमत्व विकासासाठी उपयुक्त आहे असे प्रतिपादन प्रा. दिलावर जमादार यांनी केले. तसेच भाषेमध्ये संवाद कौशल्ये व त्याचे असणारे महत्व तसेच त्यांनी भाषेतील असणारी कौशल्ये ऐकणे, बोलणे, वाचन आणि लिखाण याचे महत्व पटवून सांगितले.

अध्यक्ष म्हणून या कार्यक्रमास प्राचार्य बेलवटकर सर यांनी आपल्या भाषणात भाषा हि मानवाच्या जीवनातील आवश्यक बाब असल्यामुळे त्याचा वापर आणि त्याची असणारी कौशल्ये याबाबतचे त्यांचे मत त्यांनी आपल्या भाषणांतून मानले आणि या कार्यक्रमाचा शेवट म्हणजे आभार प्रदर्शन कु. वैष्णवी मुतालिकने केले.