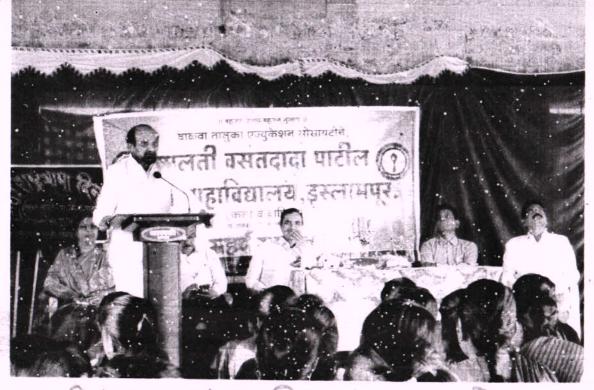

मालती वसंतदादा पाटील कन्या महाविद्यालय, इस्लामपूर

812

1

दिनांक: १ फेब्रुवारी २०१७ वार : बुधवार अग्रणी महाविद्यालय कार्यक्रमाअंतर्गत इंग्रजी विभागाने 'भित्तीपत्रक कार्यक्रम उद्घाटन व भाषिक कौशल्य कार्यशाळा' आयोजित केले होते.

भाषिक कौशल्ये आणि शब्दतरंग कार्यशाळा व इंग्रजी या ज्ञानभाषेवरील प्रभुत्व व्यक्तिमत्व विकास या कार्यशाळेसाठी प्रमुख पाहुणे म्हणून प्रा. दिलावर जमादार सर आपल्याच परिसरातील विश्वासराव नाईक महाविद्यालय, शिराळा येथील लाभले तसेच अध्यक्ष म्हणून आपल्याच महाविद्यालयाचे प्रा. डॉ. अंकुश बेलवटकर सर लाभले.

या कार्यक्रमाची सुरुवात सकाळी ९.१५ वाजता झाली. प्रथम सत्रात शब्दतरंग भित्तीपत्रकांचे उद्घाटन प्रमुख पाहुणे प्रा. दिलावर जमादार, अध्यक्ष प्रा. डॉ. अंकुश बेलवटकर व प्रा. आणि विद्यार्थीनी यांच्या समवेत झाले. यामध्ये कु. अर्चना माळी, कु. अश्विनी कांबळे, कु. सुप्रिया कुलकर्णी, कु. वैष्णवी मुतालिक, कु. प्राची अरबुने इ. विद्यार्थीनी यामध्ये सहभागी झाल्या.