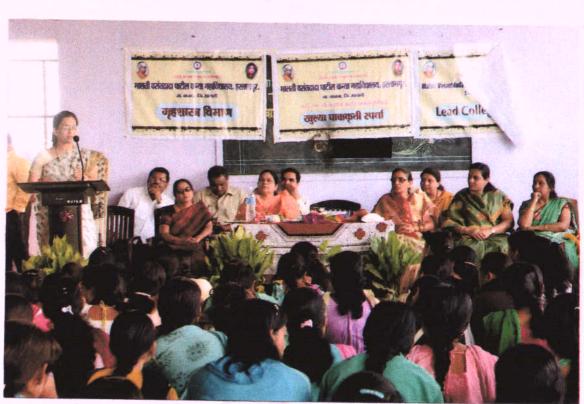

KANYA MARAYIDYALAYAa, Islampur (Arts & Comme ce) Islampur-415409, Dist

getteger

PRINCIPAL. MALATI VASANTDADA PATIL KANYA MAHAVIDYALAYA. (Arts & Commerce) Islampur-415409, Dist, Sangli

नेट सेट कार्यशाळेमध्ये हिंदी विषयतज्ञ डॉ. संदिप किर्दत यांचे स्वागत व सत्कार प्राचार्य डॉ. अंकुश बेलवटकर यांच्या हस्ते.