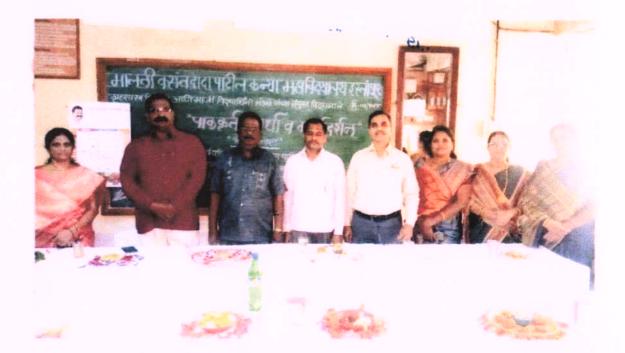

Walwa Taluka Education Society's

Malati Vasantdada Patil Kanya Mahavidyalaya, Islampur

Department of English

Under Lead College Activate

Organizes

A gust lecture on

#### Shakespeare: Life and Work

On the occasion of 400<sup>th</sup> birth Anniversary of Shakespeare

Speaker: Prof. Sharad Patil. (X MLA)

President: Adv. B.S.Patil. (Secretary of Walwa Education Society)

Presence: Prin. Dr. A.L. Bevatkar

#### Report

Department of English organized guest lecture on "Shakespeare life and work" on the occasion of 400<sup>th</sup> birth Anniversary of Shakespeare by well Known scholar Prof. Sharad Patil. In his lecture hi has taken Shakespeare's poems and tragedies. He focused on similar points in "King Lear" and "Natsamrat" by V.V. Shirvadkar, marathi dramatist. He also talked about well-known tragedies of Shakespeare.

All the college students, faculty were present for the program. The program ended with vote of thanks by Prof. Snehal Hegishte.

MALATI VASANTOADA PATIL KANYA MAHAVIDYALAYA, (Arts & Commerce) Islampur-415409, Dist. Sangli

### कन्या महाविद्यालयात व्याख्यान

इस्लामपूर. ता. १७ : मानवी आयुष्याचे गूढ उकलण्याचा प्रयत्न करणारा विल्यम शेक्सपिअर आजही सर्वस्पर्शी व सार्वकालीक आहे. त्याची नाटके व कविता सर्व पिढ्यांसाटी मार्गदर्शक आहेत, असे प्रतिपादन माजी आमदार प्रा. शरद पाटील यांनी केले. येथील मालती वसंतदादा पार्टील कऱ्या महाविद्यालयात आयोजित व्याख्यानप्रसंगी ते बोलत होते. ॲड. बी. एस. पाटील अध्यक्षस्थानी होते. प्रा. संजय थोरात यांनी प्रास्ताविक केले. प्रा. डॉ. स्नेहल हेगिष्टे यांनी आभार मानले. प्रा. सौ. मेघा माळी यांनी सूत्रसंचालन केले. प्राचार्य डॉ. अंकुश बेलवटकर, डॉ. प्रकाश पाटील उपस्थित होते.