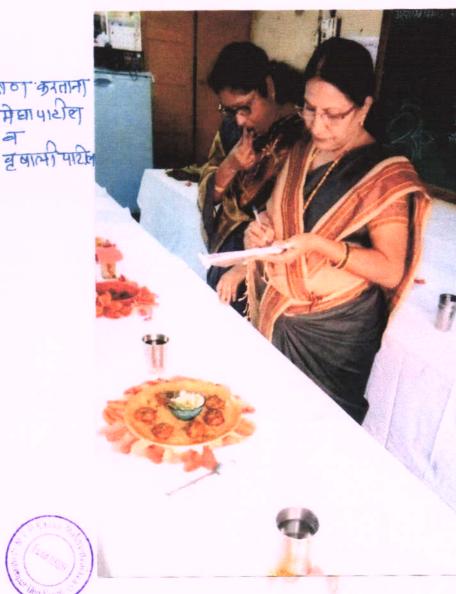

मालती वसंतदादा पाटील कन्या महाविद्यालय, इस्लामपूर

812

1

दिनांक: १ फेब्रुवारी २०१७ वार : बुधवार अग्रणी महाविद्यालय कार्यक्रमाअंतर्गत इंग्रजी विभागाने 'भित्तीपत्रक कार्यक्रम उद्घाटन व भाषिक कौशल्य कार्यशाळा' आयोजित केले होते.

भाषिक कौशल्ये आणि शब्दतरंग कार्यशाळा व इंग्रजी या ज्ञानभाषेवरील प्रभुत्व व्यक्तिमत्व विकास या कार्यशाळेसाठी प्रमुख पाहुणे म्हणून प्रा. दिलावर जमादार सर आपल्याच परिसरातील विश्वासराव नाईक महाविद्यालय, शिराळा येथील लाभले तसेच अध्यक्ष म्हणून आपल्याच महाविद्यालयाचे प्रा. डॉ. अंकुश बेलवटकर सर लाभले.

या कार्यक्रमाची सुरुवात सकाळी ९.१५ वाजता झाली. प्रथम सत्रात शब्दतरंग भित्तीपत्रकांचे उद्घाटन प्रमुख पाहुणे प्रा. दिलावर जमादार, अध्यक्ष प्रा. डॉ. अंकुश बेलवटकर व प्रा. आणि विद्यार्थीनी यांच्या समवेत झाले. यामध्ये कु. अर्चना माळी, कु. अश्विनी कांबळे, कु. सुप्रिया कुलकर्णी, कु. वैष्णवी मुतालिक, कु. प्राची अरबुने इ. विद्यार्थीनी यामध्ये सहभागी झाल्या.

व्दितीय संत्रात भित्तीपत्रकानंतर इंग्रजी भाषेवरील कौशल्ये या कार्यशाळेस प्रारंभ झाला. या कार्यक्रामाचे सुत्रसंचालन बी.ए भाग ३ च्या विद्यार्थिनी कु. प्राची अरबुनेने सुत्रसंचालन केले तसेच कु.अश्विनी कांबळे हिने स्वागत केले व कु. सुप्रिया

कुलकर्णी हिने पाहुण्याचा परिचय केला. या कार्यशाळेमध्ये इंग्रजी या ज्ञानभाषेवरील प्रभुत्व व्यक्तिमत्व विकासासाठी उपयुक्त आहे असे प्रतिपादन प्रा. दिलावर जमादार यांनी केले. तसेच भाषेमध्ये संवाद कौशल्ये व त्याचे असणारे महत्व तसेच त्यांनी भाषेतील असणारी कौशल्ये ऐकणे, बोलणे, वाचन आणि लिखाण याचे महत्व पटवून सांगितले.

अध्यक्ष म्हणून या कार्यक्रमास प्राचार्य बेलवटकर सर यांनी आपल्या भाषणात भाषा हि मानवाच्या जीवनातील आवश्यक बाब असल्यामुळे त्याचा वापर आणि त्याची असणारी कौशल्ये याबाबतचे त्यांचे मत त्यांनी आपल्या भाषणांतून मानले आणि या कार्यक्रमाचा शेवट म्हणजे आभार प्रदर्शन कु. वैष्णवी मुतालिकने केले.