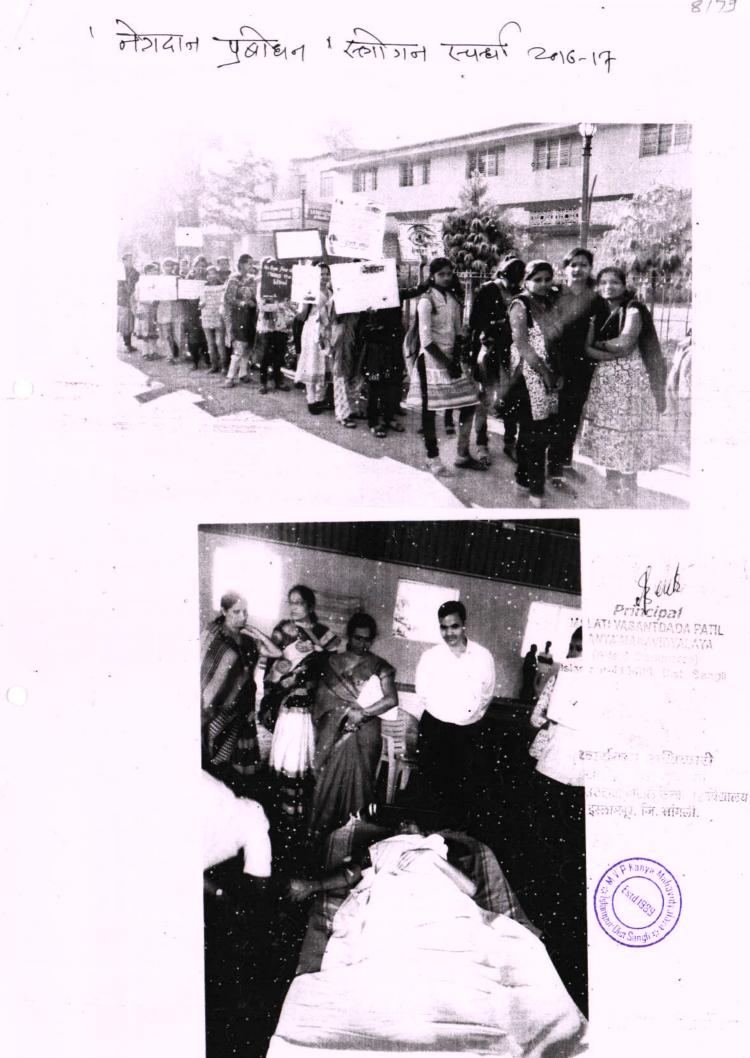

१३. २६ नोव्हेवर २०१६ 'भारतीय संविधान दिन' साजरा करण्यात आला. या प्रसंगी भारतीय संविधानाच्या प्रास्ताविकाचे सामुहिक वाचन करण्यात आले. भारतीय संविधान लोकशाहीच्या संरक्षणाची शपथ घेण्यात आली.

१४. २९ डिसेंबर २०१६ दृष्टी व्हिजन फॉर ब्लाईडच्या सहयोगाने महाविद्यालयाने नेत्रदान महाअभियानाचे आयोजन केले त्या अंतर्गत नेत्रदान घोषवाक्य स्पर्धेचे आयोजन करण्यात आले. ४७ विदयार्थीनींनी भाग घेवुन ५५ घोषवाक्यांचे हॅन्डबोर्ड बनविले. उत्कृष्ट ५ विदयार्थीनींना एन.एस.एस व दृष्टी संस्थेद्वारे प्रमाणपत्रे देण्यात आली.

१७ ४ जानेवारी २०१७ दृष्टी व्हिजन फॉर बलॉईड व इस्लामपूर मधील ४ महाविद्यालयाच्या सहयोगाने नेत्रदान महारॅलीचे भव्य आयोजन करण्यात आले. १००० विदयार्थी ३० प्राध्यापक इस्लामपूर पोलिस स्टेशनाचा स्टाफ सहभागी झाले. नेत्रदान जनजागृतीची पत्रके शहरात वाटण्यात आली. १५०० विदयार्थी विदयार्थीनी व शहरवासीयांनी नेत्रदान संकल्पपत्रे भरली. ॲड्. धैर्यशील पाटील बाबा व जेष्ठ समाजसेवक श्री. प्रमोद महाजन ढवळी रॅलीत सहभागी झाले. दृष्टीचे श्री. सागर धुमाळ प्रा. राम घुले यांची भाषणे झाली.