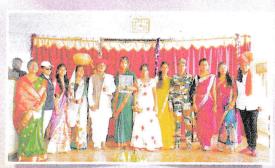

या कार्यक्रमाची सुरुवात सकाळी ९.१५ वाजता झाली. प्रथम सत्रात शब्दतरंग भित्तीपत्रकांचे उद्घाटन प्रमुख पाहुणे प्रा. दिलावर जमादार, अध्यक्ष प्रा. डॉ. अंकुश बेलवटकर व प्रा. आणि विद्यार्थीनी यांच्या समवेत झाले. यामध्ये कु. अर्चना माळी, कु. अश्विनी कांबळे, कु. सुप्रिया कुलकर्णी, कु. वैष्णवी मुतालिक, कु. प्राची अरबुने इ. विद्यार्थीनी यामध्ये सहभागी झाल्या.

व्दितीय संत्रात भित्तीपत्रकानंतर इंग्रजी भाषेवरील कौशल्ये या कार्यशाळेस प्रारंभ झाला. या कार्यक्रामाचे सुत्रसंचालन बी.ए भाग ३ च्या विद्यार्थिनी कु. प्राची अरबुनेने सुत्रसंचालन केले तसेच कु.अश्विनी कांबळे हिने स्वागत केले व कु. सुप्रिया