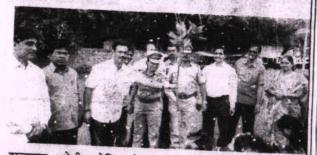

KANYA MARAYIDYALAYAa, Islampur (Arts & Comme ce) Islampur-415409, Dist

getteger

PRINCIPAL. MALATI VASANTDADA PATIL KANYA MAHAVIDYALAYA. (Arts & Commerce) Islampur-415409, Dist, Sangli

नेट सेट कार्यशाळेमध्ये हिंदी विषयतज्ञ डॉ. संदिप किर्दत यांचे स्वागत व सत्कार प्राचार्य डॉ. अंकुश बेलवटकर यांच्या हस्ते.

नेट सेट कार्यशाळेमध्ये मराठी विषयतज्ञ प्रा. व्ही. एन. रोटे यांचे स्वागत व सत्कार प्राचार्य डॉ. अंकुश बेलवटकर यांच्या हस्ते.

Principal MALATI VASANTDAGA PATIL KANYA MAHAVIDYALAYA (Arts & Commerce) Islampur-415409 Dist