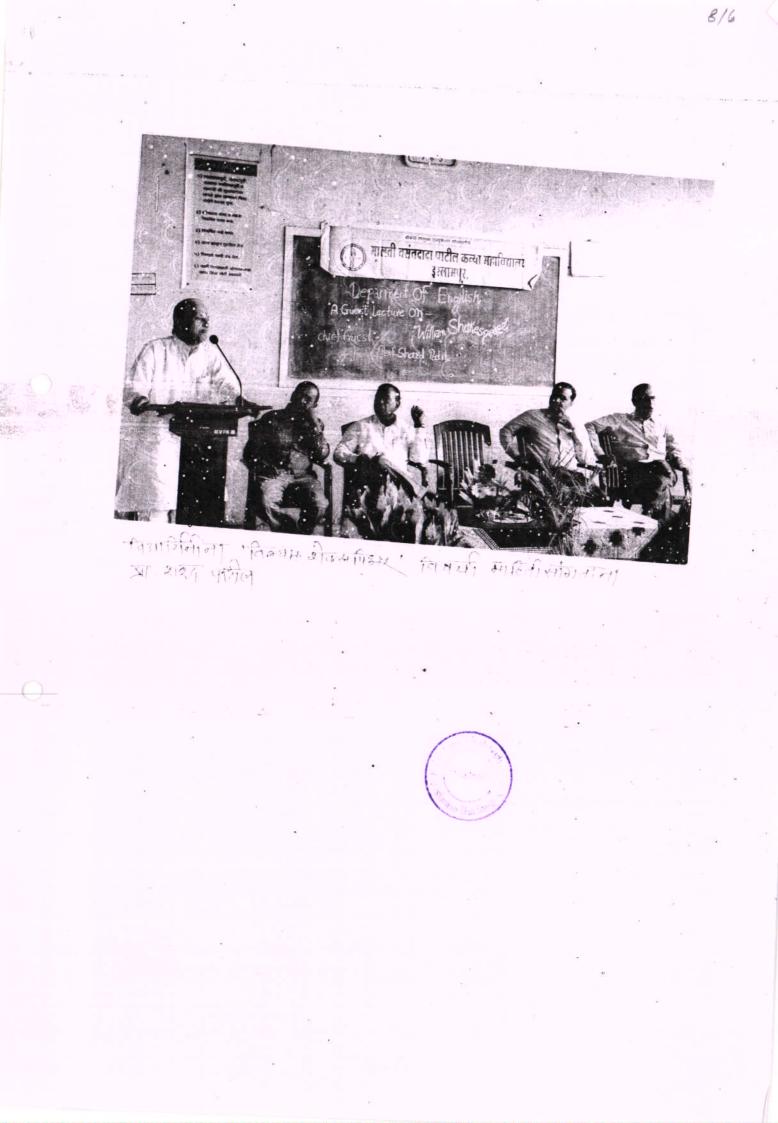

Walwa Taluka Education Society's

Malati Vasantdada Patil Kanya Mahavidyalaya, Islampur

Department of English

Under Lead College Activate

Organizes

A gust lecture on

#### Shakespeare: Life and Work

On the occasion of 400<sup>th</sup> birth Anniversary of Shakespeare

Speaker: Prof. Sharad Patil. (X MLA)

President: Adv. B.S.Patil. (Secretary of Walwa Education Society)

Presence: Prin. Dr. A.L. Bevatkar

#### Report

Department of English organized guest lecture on "Shakespeare life and work" on the occasion of 400<sup>th</sup> birth Anniversary of Shakespeare by well Known scholar Prof. Sharad Patil. In his lecture hi has taken Shakespeare's poems and tragedies. He focused on similar points in "King Lear" and "Natsamrat" by V.V. Shirvadkar, marathi dramatist. He also talked about well-known tragedies of Shakespeare.

All the college students, faculty were present for the program. The program ended with vote of thanks by Prof. Snehal Hegishte.

MALATI VASANTOADA PATIL KANYA MAHAVIDYALAYA, (Arts & Commerce) Islampur-415409, Dist. Sangli