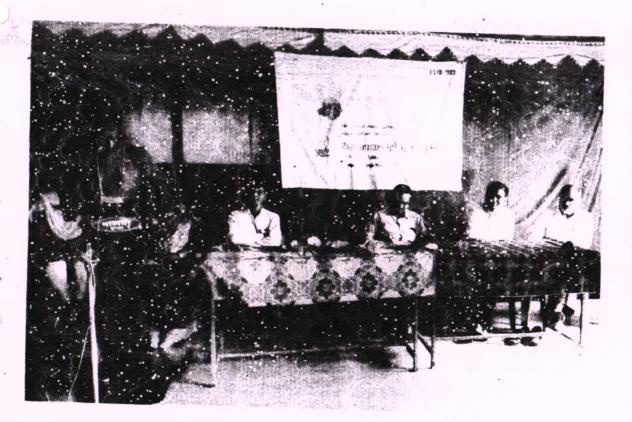

### मालती वसंतदादा पाटील कन्या महाविद्यालय, इस्लामपूर पदवी व पदव्युत्तर मराठी विभाग वि. वा. शिरवाडकर तथा कुसुमाग्रज जयंती निमित्त मराठी भाषा गौरव दिन' दि. २७, फेब्रुवारी, २०१७

#### कार्यक्रम अहवाल

वि. वा शिरवांडकर तथा कुसुमाग्रज यांच्या जयंती निमिल्ताने मराठी भाषा गौरव दिनानिमित्त मालती वसंतदादा पाटील कन्या महाविद्यालयात कवी संमैलनाचे आयोजन करण्यात आले. प्रसिद्ध कवी प्रा. संतोप काळे संमेलनाचे अध्यक्ष होते. कविता हा जन्मजात साहित्य प्रंकार असल्याने तो जगण्याचा विषय व्हायला हवा असे प्रतिपादन कवी संतोप काळे यांनी व्यक्त केले. कविता हा साहित्यातील अत्यंत महत्वपूर्ण साहित्यप्रकार असून स्वत:ला सर्वार्थाने त्यातून व्यक्त होता येते. म्हणूनंच साहित्यप्रकार असून स्वत:ला सर्वार्थाने त्यातून व्यक्त होता येते. म्हणूनंच साहित्यात हा सर्वात लोकप्रिय वाड्मय प्रकार मानला जातो. कुसुमाग्रजानी हा साहित्यप्रकार लिलया हाताळून मराठी भाषेला ज्ञानपीठाचा पुरस्कार प्राप्त करून दिला. एवढे सामर्थ्य त्यांच्यां कवितेत होते असे ते म्हणाले.

या कवी संमेलनात सुप्रसिद्ध कवयित्री लता ऐवळे यांनी 'बाप' ही कविता सादर करून रसिकांची दाद मिळविली. तर कवी रमजान मुल्ला यांनी 'एक होती चिऊ' व 'काळजाच्या कोठडीत' या कविता सादर करून अंतर्मुख बनविले. कवी रवी बावडेकर यांनी आपल्या कवितांच्या माध्यमातून रसिकांना मंत्रमुग्ध केले. महाविद्यालयातील विद्यार्थीनींनीही कवितांचे सादरीकरण केले. कार्यक्रमाचे अध्यक्ष प्राचार्य डॉ. अंकुश बेलवटकर यांनी मराठी भाषा हा मराठी माणसाच्या व महाराष्ट्राच्या अस्मितेची भाषा असल्याने तीचे अधिकाधिक संवर्धन होऊन व्यवहारात तिचा वापर व्हायला हवा असे मत व्यक्त केले. प्रा. डॉ. दीपक स्वामी यांनी स्वागत व प्रास्ताविक केले. डॉ. शीला रत्नाकर यांनी मानले तर सूत्रसंचालन प्रा. सौ. वंदना लोंढे यांनी केले.